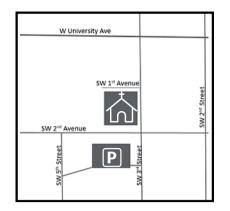

Convenient, free parking for our concerts is available in the church lot south of the sanctuary on SW 2nd Avenue.

For news and events, sign-up at 1stpcmusic.org.

Return Service Requested

First Presbyterian Church 106 SW 3rd Street Gainesville FL 32601

## First Presbyterian Church

300 SW 2nd Ave, Gainesville, FL 32601 352-378-1528 www.1stpcmusic.org Rev. Mark Hults, Senior Pastor Mitch Rorick, Director of Music & Organist